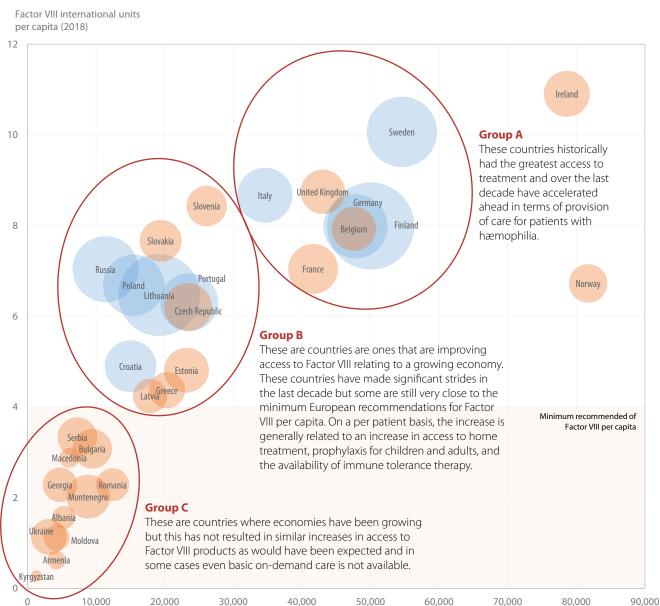

## Hæmophilia Care in Europe | Heat Map: Results of the survey of 43 countries

This heat map gives you a quick glimpse into how countries perform when providing care and treatment for haemophilia and other rare bleeding disorders. It reflects the 2018 Survey's results on Comprehensive Haemophilia Care by the European Haemophilia Consortium. Blue represent values that either meet or exceed international standards. Orange represent values that need to improve while **yellow** show some efforts in the good direction, but that still need work.