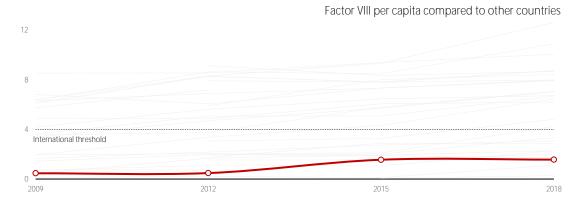

## Albania

This country fact sheet accompanies the EHC heat map and gives you further information on the country's progress over the various EHC surveys.

Here, you will see how the FVIII international units provision has evolved and compares to other countries. You will also find the same parameters as in the heat map.

| International units       Factor VIII       0.46       ▲ 0.48       ▲ 1.56         per capita       Factor IX       0.14       ▼ 0.02       ▲ 0.14         Organisation       Comprehensive Care Centres (CCC's)       No       No       No       ▲ Yes         of care       Haemophilia Treatment Centres       Yes       Yes       Yes       Yes         National Haemophilia Council or Co-ordinating Group       Yes       Yes       Yes         Number of groups in decision-making on haemophilia care       0       ▲ 2       ▲ 3         Number of groups choosing haemophilia treatment products       0       ▲ 2       2         National Tender for procurement of factor concentrates       Yes       Yes       Yes         Treatment       Home Treatment       No       No       No         regimens       % of people with haemophilia using home treatment       <10%       <10%       <10%         Treatment delivered to the patient's home       No       No       No       No | * * * * * * * * * * * * * * * * * * * | 1.57<br>0.14<br>Yes<br>No |
|-----------------------------------------------------------------------------------------------------------------------------------------------------------------------------------------------------------------------------------------------------------------------------------------------------------------------------------------------------------------------------------------------------------------------------------------------------------------------------------------------------------------------------------------------------------------------------------------------------------------------------------------------------------------------------------------------------------------------------------------------------------------------------------------------------------------------------------------------------------------------------------------------------------------------------------------------------------------------------------------------------|---------------------------------------|---------------------------|
| Organisation No Pes Organisation No                                                                                                                                                                                                                                                                                                                                                                                                                                                                                                                                                                                                                                                     | •                                     | Yes<br>No                 |
| of care  Haemophilia Treatment Centres National Haemophilia Council or Co-ordinating Group Number of groups in decision-making on haemophilia care Number of groups choosing haemophilia treatment products National Tender for procurement of factor concentrates  Treatment Home Treatment Home Treatment Wo of people with haemophilia using home treatment  Yes Yes Yes Yes Yes Yes Yes Yes Yes Ye                                                                                                                                                                                                                                                                                                                                                                                                                                                                                                                                                                                              |                                       | No                        |
| National Haemophilia Council or Co-ordinating Group  Number of groups in decision-making on haemophilia care  Number of groups choosing haemophilia treatment products  National Tender for procurement of factor concentrates  Treatment  Home Treatment  Home Treatment  Wo of people with haemophilia using home treatment  No <10%  Yes  Yes  Yes  Yes  Yes  Yes  Yes  Ye                                                                                                                                                                                                                                                                                                                                                                                                                                                                                                                                                                                                                       |                                       |                           |
| Number of groups in decision-making on haemophilia care  Number of groups choosing haemophilia treatment products  National Tender for procurement of factor concentrates  Treatment  Home Treatment  Home Treatment  Wo of people with haemophilia using home treatment  No  No  No  No  <10%                                                                                                                                                                                                                                                                                                                                                                                                                                                                                                                                                                                                                                                                                                      | <b>V</b>                              | No                        |
| Number of groups choosing haemophilia treatment products National Tender for procurement of factor concentrates  Treatment Home Treatment Home Treatment Wo of people with haemophilia using home treatment  No No No No <10%                                                                                                                                                                                                                                                                                                                                                                                                                                                                                                                                                                                                                                                                                                                                                                       |                                       |                           |
| National Tender for procurement of factor concentrates  Yes Yes Yes Yes Yes Yes Yes Yes Treatment Home Treatment No No No regimens % of people with haemophilia using home treatment <10% <10% <10%                                                                                                                                                                                                                                                                                                                                                                                                                                                                                                                                                                                                                                                                                                                                                                                                 |                                       | 3                         |
| Treatment Home Treatment No No No regimens % of people with haemophilia using home treatment <10% <10% <10%                                                                                                                                                                                                                                                                                                                                                                                                                                                                                                                                                                                                                                                                                                                                                                                                                                                                                         |                                       | 2                         |
| regimens % of people with haemophilia using home treatment <10% <10% <10%                                                                                                                                                                                                                                                                                                                                                                                                                                                                                                                                                                                                                                                                                                                                                                                                                                                                                                                           |                                       | Yes                       |
|                                                                                                                                                                                                                                                                                                                                                                                                                                                                                                                                                                                                                                                                                                                                                                                                                                                                                                                                                                                                     | <b>A</b>                              | Yes                       |
| Treatment delivered to the national's home                                                                                                                                                                                                                                                                                                                                                                                                                                                                                                                                                                                                                                                                                                                                                                                                                                                                                                                                                          |                                       | <10%                      |
| realment derivered to the patient shortle                                                                                                                                                                                                                                                                                                                                                                                                                                                                                                                                                                                                                                                                                                                                                                                                                                                                                                                                                           |                                       | No                        |
| Prophylaxis treatment availability No No No                                                                                                                                                                                                                                                                                                                                                                                                                                                                                                                                                                                                                                                                                                                                                                                                                                                                                                                                                         |                                       | No                        |
| Children currently on prophy (%) 0 0                                                                                                                                                                                                                                                                                                                                                                                                                                                                                                                                                                                                                                                                                                                                                                                                                                                                                                                                                                |                                       | 0                         |
| Adults currently on prophy (%) 0 0                                                                                                                                                                                                                                                                                                                                                                                                                                                                                                                                                                                                                                                                                                                                                                                                                                                                                                                                                                  |                                       | 0                         |
| Access to ITI (% of people with inhibitors)  0 0                                                                                                                                                                                                                                                                                                                                                                                                                                                                                                                                                                                                                                                                                                                                                                                                                                                                                                                                                    |                                       | 0                         |
| Access to Emergency medicine and acute surgery Sometimes Sometimes                                                                                                                                                                                                                                                                                                                                                                                                                                                                                                                                                                                                                                                                                                                                                                                                                                                                                                                                  |                                       | Sometimes                 |
| specialist services Paediatrics Sometimes \( \sqrt{Yes} \)                                                                                                                                                                                                                                                                                                                                                                                                                                                                                                                                                                                                                                                                                                                                                                                                                                                                                                                                          |                                       | Yes                       |
| Infectious disease specialists (especially HIV)  Never  Yes                                                                                                                                                                                                                                                                                                                                                                                                                                                                                                                                                                                                                                                                                                                                                                                                                                                                                                                                         |                                       | Yes                       |
| Hepatology Sometimes ▲ Yes                                                                                                                                                                                                                                                                                                                                                                                                                                                                                                                                                                                                                                                                                                                                                                                                                                                                                                                                                                          |                                       | Yes                       |
| Rheumatology Never Sometimes                                                                                                                                                                                                                                                                                                                                                                                                                                                                                                                                                                                                                                                                                                                                                                                                                                                                                                                                                                        |                                       | Sometimes                 |
| Orthopaedics Sometimes \( \struct \) Yes                                                                                                                                                                                                                                                                                                                                                                                                                                                                                                                                                                                                                                                                                                                                                                                                                                                                                                                                                            | _                                     | Never                     |
| Physiotherapy Sometimes \( \Delta \) Yes                                                                                                                                                                                                                                                                                                                                                                                                                                                                                                                                                                                                                                                                                                                                                                                                                                                                                                                                                            | _                                     | Sometimes                 |
| Dentistry Sometimes ▼ Never                                                                                                                                                                                                                                                                                                                                                                                                                                                                                                                                                                                                                                                                                                                                                                                                                                                                                                                                                                         | <b>A</b>                              | Yes                       |
| Obstetrics and Gynaecology Never Sometimes                                                                                                                                                                                                                                                                                                                                                                                                                                                                                                                                                                                                                                                                                                                                                                                                                                                                                                                                                          |                                       | Sometimes                 |
| Genetics Never Never                                                                                                                                                                                                                                                                                                                                                                                                                                                                                                                                                                                                                                                                                                                                                                                                                                                                                                                                                                                |                                       | Never                     |
| Social and psychological support  Yes  Value  Sometimes                                                                                                                                                                                                                                                                                                                                                                                                                                                                                                                                                                                                                                                                                                                                                                                                                                                                                                                                             |                                       | Sometimes                 |
| Pain management Never Sometimes                                                                                                                                                                                                                                                                                                                                                                                                                                                                                                                                                                                                                                                                                                                                                                                                                                                                                                                                                                     |                                       | Sometimes                 |
| General surgery Sometimes Sometimes                                                                                                                                                                                                                                                                                                                                                                                                                                                                                                                                                                                                                                                                                                                                                                                                                                                                                                                                                                 |                                       | Sometimes                 |
| Urology Sometimes ▲ Yes                                                                                                                                                                                                                                                                                                                                                                                                                                                                                                                                                                                                                                                                                                                                                                                                                                                                                                                                                                             | _                                     | Sometimes                 |
| Share of Expected Haemophilia A 88% ▼ 46%                                                                                                                                                                                                                                                                                                                                                                                                                                                                                                                                                                                                                                                                                                                                                                                                                                                                                                                                                           | <b>A</b>                              | 65%                       |
| Bleeding Disorder Haemophilia B 30% ▲ 43% ▼ 21%                                                                                                                                                                                                                                                                                                                                                                                                                                                                                                                                                                                                                                                                                                                                                                                                                                                                                                                                                     | <b>A</b>                              | 37%                       |
| Prevalence von Willebrand Disease   0%   0%                                                                                                                                                                                                                                                                                                                                                                                                                                                                                                                                                                                                                                                                                                                                                                                                                                                                                                                                                         | _                                     | 0%                        |
| Haemophilia Pasma-derived factor concentrate Always ▼ Never △ Always                                                                                                                                                                                                                                                                                                                                                                                                                                                                                                                                                                                                                                                                                                                                                                                                                                                                                                                                |                                       | Always                    |
| replacement Recombinant factor concentrate Rarely Rarely Rarely                                                                                                                                                                                                                                                                                                                                                                                                                                                                                                                                                                                                                                                                                                                                                                                                                                                                                                                                     |                                       | Rarely                    |
| therapy Plasma Rarely Rarely Rarely                                                                                                                                                                                                                                                                                                                                                                                                                                                                                                                                                                                                                                                                                                                                                                                                                                                                                                                                                                 |                                       | Rarely                    |
|                                                                                                                                                                                                                                                                                                                                                                                                                                                                                                                                                                                                                                                                                                                                                                                                                                                                                                                                                                                                     |                                       | Rarely                    |
| Cryoprecipitate Always Always Always Always                                                                                                                                                                                                                                                                                                                                                                                                                                                                                                                                                                                                                                                                                                                                                                                                                                                                                                                                                         |                                       | Rarely                    |
| Cryoprecipitate Always Always ▲ Rarely  VWD replacement Plasma-derived factor concentrate Never ▲ Rarely                                                                                                                                                                                                                                                                                                                                                                                                                                                                                                                                                                                                                                                                                                                                                                                                                                                                                            |                                       |                           |
| VWD replacement Plasma-derived factor concentrate Never A Rarely                                                                                                                                                                                                                                                                                                                                                                                                                                                                                                                                                                                                                                                                                                                                                                                                                                                                                                                                    | <b>A</b>                              | Always                    |
| VWD replacement Plasma-derived factor concentrate Never A Rarely                                                                                                                                                                                                                                                                                                                                                                                                                                                                                                                                                                                                                                                                                                                                                                                                                                                                                                                                    | <b>A</b>                              | Always<br>Rarely          |