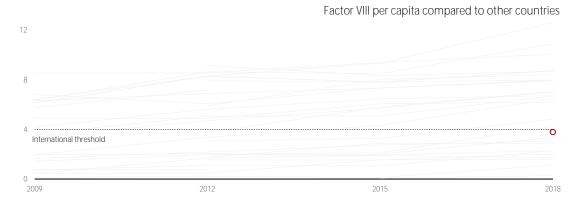

## Belarus

This country fact sheet accompanies the EHC heat map and gives you further information on the country's progress over the various EHC surveys.

Here, you will see how the FVIII international units provision has evolved and compares to other countries. You will also find the same parameters as in the heat map.