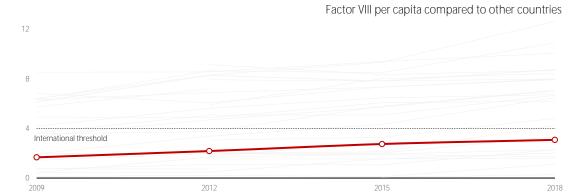

| Change since previous survey: ▲ Improvement ▼ Decline |                                                          | 2009      | 2009 2012 2015 |           |          |           | 2018     |           |
|-------------------------------------------------------|----------------------------------------------------------|-----------|----------------|-----------|----------|-----------|----------|-----------|
| International units                                   | Factor VIII                                              | 1.67      | <b>A</b>       | 2.18      | <b>A</b> | 2.74      | <b>A</b> | 3.08      |
| per capita                                            | Factor IX                                                | 0.08      | <b>A</b>       | 0.14      | <b>A</b> | 0.19      | <b>A</b> | 0.36      |
| Organisation                                          | Comprehensive Care Centres (CCC's)                       | No        |                | No        | <b>A</b> | Yes       |          | Yes       |
| of care                                               | Haemophilia Treatment Centres                            | Yes       |                | Yes       |          | Yes       |          | Yes       |
|                                                       | National Haemophilia Council or Co-ordinating Group      | No        |                | No        |          | No        | <b>A</b> | Yes       |
|                                                       | Number of groups in decision-making on haemophilia care  | 2         | <b>A</b>       | 3         | •        | 2         |          | 2         |
|                                                       | Number of groups choosing haemophilia treatment products | 1         |                | 1         | <b>A</b> | 2         |          | 2         |
|                                                       | National Tender for procurement of factor concentrates   | Yes       | •              | No        | <b>A</b> | Yes       | •        | No        |
| Treatment                                             | Home Treatment                                           | Yes       |                | Yes       |          | Yes       |          | Yes       |
| regimens                                              | % of people with haemophilia using home treatment        | 10-50%    |                | 10-50%    | <b>A</b> | 51-75%    |          | 51-75%    |
|                                                       | Treatment delivered to the patient's home                | 4         |                | No        |          | No        |          | No        |
|                                                       | Prophylaxis treatment availability                       | Some      |                | Some      |          | Some      |          | Some      |
|                                                       | Children currently on prophy (%)                         | 26-50%    | <b>A</b>       | 51-75%    | <b>A</b> | 76-100%   |          | 76-100%   |
|                                                       | Adults currently on prophy (%)                           | 0         |                | 1-25%     |          | 1-25%     |          | 1-25%     |
|                                                       | Access to ITI (% of people with inhibitors)              | 0         |                | 0         |          | 1-25%     |          | 1-25%     |
| Access to                                             | Emergency medicine and acute surgery                     | Yes       |                | Yes       | •        | Sometimes | <b>A</b> | Yes       |
| specialist services                                   | Paediatrics                                              | Sometimes | <b>A</b>       | Yes       |          | Yes       |          | Yes       |
|                                                       | Infectious disease specialists (especially HIV)          | Yes       |                | Yes       |          | Yes       |          | Yes       |
|                                                       | Hepatology                                               | Sometimes | <b>A</b>       | Yes       | •        | Sometimes | <b>A</b> | Yes       |
|                                                       | Rheumatology                                             | Sometimes |                | Sometimes | ▼        | Never     | <b>A</b> | Sometimes |
|                                                       | Orthopaedics                                             | Sometimes | <b>A</b>       | Yes       | •        | Sometimes | <b>A</b> | Yes       |
|                                                       | Physiotherapy                                            | Sometimes |                | Sometimes |          | Sometimes |          | Sometimes |
|                                                       | Dentistry                                                | Sometimes |                | Sometimes | <b>A</b> | Yes       |          | Yes       |
|                                                       | Obstetrics and Gynaecology                               | Sometimes | <b>A</b>       | Yes       | •        | Sometimes | <b>A</b> | Yes       |
|                                                       | Genetics                                                 | Sometimes |                | Sometimes |          | Sometimes | <b>A</b> | Yes       |
|                                                       | Social and psychological support                         | Sometimes |                | Sometimes | •        | Never     |          | Never     |
|                                                       | Pain management                                          | Never     |                | Never     |          | Never     |          | Never     |
|                                                       | General surgery                                          | Yes       |                | Yes       |          | Yes       | •        | Sometimes |
|                                                       | Urology                                                  | Sometimes |                | Sometimes |          | Sometimes |          | Sometimes |
| Share of Expected                                     | Haemophilia A                                            | 81%       | •              | 75%       | •        | 72%       | <b>A</b> | 91%       |
| Bleeding Disorder                                     | Haemophilia B                                            | 27%       | <b>A</b>       | 31%       | <b>A</b> | 32%       | <b>A</b> | 32%       |
| Prevalence                                            | von Willebrand Disease                                   | 1%        | <b>A</b>       | 1%        | ▼        | 1%        | •        | 1%        |
| Haemophilia                                           | Pasma-derived factor concentrate                         | Always    |                | Always    |          | Always    |          | Always    |
| replacement                                           | Recombinant factor concentrate                           | Rarely    | <b>A</b>       | Always    |          | Always    |          | Always    |
| therapy                                               | Plasma                                                   | Never     |                | Never     |          | Never     |          | Never     |
|                                                       | Cryoprecipitate                                          | Never     |                | Never     |          | Never     |          | Never     |
| VWD replacement                                       | Plasma-derived factor concentrate                        | Always    |                | Always    |          | Always    |          | Always    |
| therapy                                               | DDAVP                                                    | Never     | <b>A</b>       | Rarely    |          | Rarely    | <b>A</b> | Always    |
|                                                       | Plasma                                                   | Never     |                | Never     |          | Never     |          | Never     |
|                                                       | Cryoprecipitate                                          | Never     |                | Never     |          | Never     | •        | Rarely    |