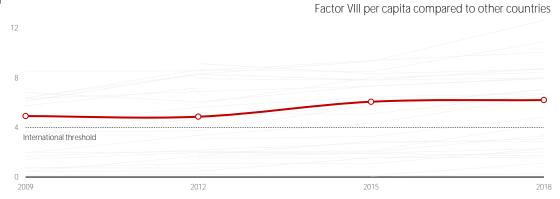

## Czech Republic

This country fact sheet accompanies the EHC heat map and gives you further information on the country's progress over the various EHC surveys.

Here, you will see how the FVIII international units provision has evolved and compares to other countries. You will also find the same parameters as in the heat man

| December    | Change since previous | s survey: ▲ Improvement ▼ Decline                        | 2009      |          | 2012      |          | 2015      |          | 2018      |
|--------------------------------------------------------------------------------------------------------------------------------------------------------------------------------------------------------------------------------------------------------------------------------------------------------------------------------------------------------------------------------------------------------------------------------------------------------------------------------------------------------------------------------------------------------------------------------------------------------------------------------------------------------------------------------------------------------------------------------------------------------------------------------------------------------------------------------------------------------------------------------------------------------------------------------------------------------------------------------------------------------------------------------------------------------------------------------------------------------------------------------------------------------------------------------------------------------------------------------------------------------------------------------------------------------------------------------------------------------------------------------------------------------------------------------------------------------------------------------------------------------------------------------------------------------------------------------------------------------------------------------------------------------------------------------------------------------------------------------------------------------------------------------------------------------------------------------------------------------------------------------------------------------------------------------------------------------------------------------------------------------------------------------------------------------------------------------------------------------------------------------|-----------------------|----------------------------------------------------------|-----------|----------|-----------|----------|-----------|----------|-----------|
| Organisation Comprehensive Care Centres (CCC's) Yes Yes Yes Yes Yes Of care Haemophilia Treatment Centres National Haemophilia Council or Co-ordinating Group Number of groups in decision-making on haemophilia care Number of groups choosing haemophilia treatment products No                                                                                                                                                                                                                                                                                                                                                                                                                                                                                                                                                                                                                                                                                                                                                                                                                                                                                                                                                                                                                                                                                                                                                                                                                                                                                                                                                                                                                                                                                                                                                                          | International units   | Factor VIII                                              | 4.92      | _        | 4.87      | <b>A</b> | 6.07      | <b>A</b> | 6.21      |
| of care         Haemophilia Treatment Centres         Yes         Yes <t< th=""><th>per capita</th><th>Factor IX</th><th>0.66</th><th>•</th><th>0.55</th><th>_</th><th>0.65</th><th><b>A</b></th><th>0.70</th></t<>                                                                                                                                                                                                                                                                                                                                                                                                                                                                                                                                                                                                                                                                                                                                                                        | per capita            | Factor IX                                                | 0.66      | •        | 0.55      | _        | 0.65      | <b>A</b> | 0.70      |
| National Haemophilia Council or Co-ordinating Group Number of groups in decision-making on haemophilia care Number of groups in decision planemophilia treatment products National Tender for procurement of factor concentrates No                                                                                                                                                                                                                                                                                                                                                                                                                                                                                                                                                                                                                                                                                                                                                                                                                                                                                                                                                                                                                                                                                                                                                                                                                                                                                                                                                                                                                                                                                                                                                                                                                                                                                | Organisation          | Comprehensive Care Centres (CCC's)                       | Yes       |          | Yes       |          | Yes       |          | Yes       |
| Number of groups in decision-making on haemophilia care   Number of groups choosing haemophilia treatment products   1                                                                                                                                                                                                                                                                                                                                                                                                                                                                                                                                                                                                                                                                                                                                                                                                                                                                                                                                                                                                                                                                                                                                                                                                                                                                                                                                                                                                                                                                                                                                                                                                                                                                                                                                                                                                                                                                                                                                                                                                         | of care               | Haemophilia Treatment Centres                            | Yes       |          | Yes       |          | Yes       |          | Yes       |
| Number of groups choosing haemophilia treatment products No                                                                                                                                                                                                                                                                                                                                                                                                                                                                                                                                                                                                                                                                                                                                                                                                                                                                                                                                                                                                                                                                                                                                                                                                                                                                                                                                                                                                                                                                                                                                                                                                                                                                                                                                                                                                                                                                                                                                                                                                                                |                       | National Haemophilia Council or Co-ordinating Group      | Yes       |          | Yes       |          | Yes       |          | Yes       |
| National Tender for procurement of factor concentrates   No   No   No   No   No   No   Prestment                                                                                                                                                                                                                                                                                                                                                                                                                                                                                                                                                                                                                                                                                                                                                                                                                                                                                                                                                                                                                                                                                                                                                                                                                                                                                                                                                                                                                                                                                                                                                                                                                                                                                                                                                                                                                                                                                                                                                                                                                               |                       | Number of groups in decision-making on haemophilia care  | 2         | <b>A</b> | 3         | •        | 2         | <b>A</b> | 3         |
| Treatment                                                                                                                                                                                                                                                                                                                                                                                                                                                                                                                                                                                                                                                                                                                                                                                                                                                                                                                                                                                                                                                                                                                                                                                                                                                                                                                                                                                                                                                                                                                                                                                                                                                                                                                                                                                                                                                                                                                                                                                                                                                                                                                      |                       | Number of groups choosing haemophilia treatment products | 1         |          | 1         |          | 1         | <b>A</b> | 2         |
| Regimens                                                                                                                                                                                                                                                                                                                                                                                                                                                                                                                                                                                                                                                                                                                                                                                                                                                                                                                                                                                                                                                                                                                                                                                                                                                                                                                                                                                                                                                                                                                                                                                                                                                                                                                                                                                                                                                                                                                                                                                                                                                                                                                       |                       | National Tender for procurement of factor concentrates   | No        |          | No        |          | No        |          | No        |
| Treatment delivered to the patient's home Prophylaxis treatment availability Yes Yes Yes Some Children currently on prophy (%) 76-100% 76-100% 76-100% 76-100% Adults currently on prophy (%) 1-25% 1-25% 2-650% Access to ITI (% of people with inhibitors) 100% 100% 100% 100% 100% 100% 100% 100                                                                                                                                                                                                                                                                                                                                                                                                                                                                                                                                                                                                                                                                                                                                                                                                                                                                                                                                                                                                                                                                                                                                                                                                                                                                                                                                                                                                                                                                                                                                                                                                                                                                                                                                                                                                                            | Treatment             | Home Treatment                                           | Yes       |          | Yes       |          | Yes       |          | Yes       |
| Prophylaxis treatment availability Children currently on prophy (%) Adults currently on prophy (%) Adults currently on prophy (%) Access to IT (% of people with inhibitors) Access to Emergency medicine and acute surgery Paediatrics Infectious disease specialists (especially HIV) Access to Emergency medicine and acute surgery Paediatrics Infectious disease specialists (especially HIV) Access to Emergency medicine and acute surgery Paediatrics Infectious disease specialists (especially HIV) Access to Emergency medicine and acute surgery Paediatrics Infectious disease specialists (especially HIV) Access to Emergency medicine and acute surgery Paediatrics Infectious disease specialists (especially HIV) Access to Emergency medicine and acute surgery Paediatrics Infectious disease specialists (especially HIV) Access to Emergency Paediatrics Access to Emergency Paediatrics Access to Emergency Paediatrics Access to IT (% of people with inhibitors) Access to IT (% of people with inhibitors Access to IT (% of people wit | regimens              | % of people with haemophilia using home treatment        | 76-100%   |          | 76-100%   |          | 76-100%   |          | 76-100%   |
| Children currently on prophy (%)                                                                                                                                                                                                                                                                                                                                                                                                                                                                                                                                                                                                                                                                                                                                                                                                                                                                                                                                                                                                                                                                                                                                                                                                                                                                                                                                                                                                                                                                                                                                                                                                                                                                                                                                                                                                                                                                                                                                                                                                                                                                                               |                       | Treatment delivered to the patient's home                | No        |          | No        |          | No        |          | No        |
| Adults currently on prophy (%)                                                                                                                                                                                                                                                                                                                                                                                                                                                                                                                                                                                                                                                                                                                                                                                                                                                                                                                                                                                                                                                                                                                                                                                                                                                                                                                                                                                                                                                                                                                                                                                                                                                                                                                                                                                                                                                                                                                                                                                                                                                                                                 |                       | Prophylaxis treatment availability                       | Yes       |          | Yes       | •        | Some      | <b>A</b> | Yes       |
| Access to ITI (% of people with inhibitors)  Access to Emergency medicine and acute surgery  Paediatrics Infectious disease specialists (especially HIV)  Pes Yes Yes Yes Yes  Hepatology  Rheumatology  Physiotherapy  Dentistry  Otstetrics and Gynaecology  Genetics  Social and psychological support  Pain management  General surgery  Urology  Share of Expected  Bleeding Disorder  Haemophilla  Pervalence  Von Willebrand Disease  Haemophilla  Persona derived factor concentrate  Recombinant factor concentrate  Recombinant factor concentrate  WWD replacement  WWD replacement  Plasma  Access to ITI (% of people with inhibitors)  100%  100%  100%  100%  100%  Yes  Yes  Yes  Yes  Yes  Yes  Yes  Ye                                                                                                                                                                                                                                                                                                                                                                                                                                                                                                                                                                                                                                                                                                                                                                                                                                                                                                                                                                                                                                                                                                                                                                                                                                                                                                                                                                                                       |                       | Children currently on prophy (%)                         | 76-100%   |          | 76-100%   |          | 76-100%   |          | 76-100%   |
| Access to Emergency medicine and acute surgery pacifalist services   Paediatrics   Paes   Pae |                       | Adults currently on prophy (%)                           | 1-25%     |          | 1-25%     | <b>A</b> | 26-50%    | <b>A</b> | 51-75%    |
| Paediatrics Infectious disease specialists (especially HIV)                                                                                                                                                                                                                                                                                                                                                                                                                                                                                                                                                                                                                                                                                                                                                                                                                                                                                                                                                                                                                                                                                                                                                                                                                                                                                                                                                                                                                                                                                                                                                                                                                                                                                                                                                                                                                                                                                                                                                                                                                                                                    |                       | Access to ITI (% of people with inhibitors)              | 100%      |          | 100%      |          | 100%      |          | 100%      |
| Infectious disease specialists (especially HIV) Hepatology Rheumatology Rheumatology Pes Physiotherapy Dentistry Obstetrics and Gynaecology Genetics Social and psychological support Pain management General surgery Urology Share of Expected Haemophilia B Prevalence Von Willebrand Disease Haemophilia Pasma-derived factor concentrate Recombinant factor concentrate Recombinant factor concentrate VYD replacement Plasma Infectious disease specialists (especially HIV) Yes                                                                                                                                                                                                                                                                                                                                                                                                                                                                                                                                                                                                                                                                                                                                                                                                                                                                                                                                                                                                                                                                                                                                                                                                                                                                                                                                                                                                                                                                                                                                                                                                      | Access to             | Emergency medicine and acute surgery                     | Yes       |          | Yes       |          | Yes       |          | Yes       |
| Hepatology Rheumatology Orthopaedics Orthopaedics Physiotherapy Dentistry Obstetrics and Gynaecology Genetics Social and psychological support Pain management General surgery Urology Share of Expected Bleeding Disorder Prevalence Von Willebrand Disease Haemophilia Pasma-derived factor concentrate Recombinant factor concentrate Recombinant factor concentrate Cryoprecipitate Ves Ves Ves Ves Ves Ves Ves Ves Ves Ve                                                                                                                                                                                                                                                                                                                                                                                                                                                                                                                                                                                                                                                                                                                                                                                                                                                                                                                                                                                                                                                                                                                                                                                                                                                                                                                                                                                                                                                                                                                                                                                                                                                                                                 | specialist services   | Paediatrics                                              | Yes       |          | Yes       |          | Yes       |          | Yes       |
| Rheumatology Orthopaedics Physiotherapy Obstetrics and Gynaecology Genetics Social and psychological support Pain management General surgery Urology Share of Expected Bleeding Disorder Prevalence Prevalence Haemophilia Pasma-derived factor concentrate Herapy Plasma Pl |                       | Infectious disease specialists (especially HIV)          | Yes       |          | Yes       |          | Yes       |          | Yes       |
| Orthopaedics Physiotherapy Dentistry Dentistry Obstetrics and Gynaecology Genetics Social and psychological support Pain management General surgery Urrology Share of Expected Bleeding Disorder Prevalence Von Willebrand Disease Haemophilia Pasma-derived factor concentrate Recombinant factor concentrate Recombinant factor concentrate VWD replacement Plasma DDAVP Plasma  Orthopaedics Yes Sometimes Yes Yes Yes Yes Yes Yes Yes Yes Yes Y                                                                                                                                                                                                                                                                                                                                                                                                                                                                                                                                                                                                                                                                                                                                                                                                                                                                                                                                                                                                                                                                                                                                                                                                                                                                                                                                                                                                                                                                                                                                                                                                                                                                            |                       | Hepatology                                               | Yes       |          | Yes       |          | Yes       |          | Yes       |
| Physiotherapy Dentistry Dentistry Obstetrics and Gynaecology Genetics Social and psychological support Pain management General surgery Urology Share of Expected Bleeding Disorder Prevalence Von Willebrand Disease Haemophilia Pasma-derived factor concentrate Recombiant factor concentrate Recombiant factor concentrate Rarely Plasma PDAVP Plasma  Pes  Yes Yes Yes Yes Yes Yes Yes Yes Yes                                                                                                                                                                                                                                                                                                                                                                                                                                                                                                                                                                                                                                                                                                                                                                                                                                                                                                                                                                                                                                                                                                                                                                                                                                                                                                                                                                                                                                                                                                                                                                                                                                                                                                                             |                       | Rheumatology                                             | Yes       | •        | Sometimes | <b>A</b> | Yes       |          | Yes       |
| Dentistry Obstetrics and Gynaecology Genetics Genetics Social and psychological support Pain management General surgery Urology Share of Expected Bleeding Disorder Haemophilia A Bleeding Disorder Haemophilia Pasma-derived factor concentrate Recombinant factor concentrate Recombinant factor concentrate Cryoprecipitate  WWD replacement Plasma Persulacer  Plasma Persulacer  Plasma Plasma-derived factor concentrate Recombinant factor concentrate Rarely Plasma Plasma Plasma Plasma Plasma-derived factor concentrate Rarely Plasma Plasma Plasma-derived factor concentrate Rarely Plasma Plasma-derived factor concentrate Rarely Plasma Plasma-derived factor concentrate Rarely Plasma Rarely Plasma Rarely Plasma Plasma-derived factor concentrate Rarely Plasma Rarely Plasma Plasma-derived factor concentrate Rarely Plasma Rarely Plasma Plasma-derived factor concentrate Rarely Plasma Plasma-derived factor concentrate Rarely Plasma Rarely Plasma Plasma-derived factor concentrate Rarely Plasma Plasma-derived factor concentrate Rarely Plasma Plasma-derived factor concentrate Rarely Plasma Never                                                                                                                                                                                                                                                                                                                                                                                                                                                                                                                                                                                                                                                                                                                                                                                                  |                       | Orthopaedics                                             | Yes       |          | Yes       |          | Yes       |          | Yes       |
| Obstetrics and Gynaecology Genetics Social and psychological support Pain management General surgery Urology Share of Expected Haemophilia A Haemophilia B Perevalence Haemophilia Pasma-derived factor concentrate Recombinant factor concentrate Cryop replacement Cryop replacement CDAVP Plasma  Pres  Yes Yes Yes Yes Yes Yes Yes Yes Yes                                                                                                                                                                                                                                                                                                                                                                                                                                                                                                                                                                                                                                                                                                                                                                                                                                                                                                                                                                                                                                                                                                                                                                                                                                                                                                                                                                                                                                                                                                                                                                                                                                                                                                                                                                                 |                       | Physiotherapy                                            | Sometimes | <b>A</b> | Yes       |          | Yes       |          | Yes       |
| Genetics Social and psychological support Pain management General surgery Urology Ves                                                                                                                                                                                                                                                                                                                                                                                                                                                                                                                                                                                                                                                                                                                                                                                                                                                                                                                                                                                                                                                                                                                                                                                                                                                                                                                                                                                                                                                                                                                                                                                                                                                                                                                                                                                                                                                                                                                                                                                                      |                       | Dentistry                                                | Yes       |          | Yes       |          | Yes       |          | Yes       |
| Social and psychological support Pain management General surgery Urology Yes Vometimes Sometimes |                       | Obstetrics and Gynaecology                               | Yes       |          | Yes       |          | Yes       |          | Yes       |
| Pain management General surgery Urology Yes                                                                                                                                                                                                                                                                                                                                                                                                                                                                                                                                                                                                                                                                                                                                                                                                                                                                                                                                                                                                                                                                                                                                                                                                                                                                                                                                                                                                                                                                                                                                                                                                                                                                                                                                                                                                                                                                                                                                                                                                                                                |                       | Genetics                                                 | Yes       |          | Yes       |          | Yes       |          | Yes       |
| General surgery Urology Yes                                                                                                                                                                                                                                                                                                                                                                                                                                                                                                                                                                                                                                                                                                                                                                                                                                                                                                                                                                                                                                                                                                                                                                                                                                                                                                                                                                                                                                                                                                                                                                                                                                                                                                                                                                                                                                                                                                                                                                                                                                                                |                       | Social and psychological support                         | Sometimes | <b>A</b> | Yes       | •        | Sometimes |          | Sometimes |
| Urology  Yes Yes Yes Yes Yes Yes Yes Share of Expected Haemophilia A Bleeding Disorder Haemophilia B Haemophilia B Prevalence von Willebrand Disease Haemophilia Pasma-derived factor concentrate Recombinant factor fa  |                       | Pain management                                          | Sometimes |          | Sometimes |          | Sometimes |          | Sometimes |
| Share of Expected Haemophilia A 70%                                                                                                                                                                                                                                                                                                                                                                                                                                                                                                                                                                                                                                                                                                                                                                                                                                                                                                                                                                                                                                                                                                                                                                                                                                                                                                                                                                                                                                                                                                                                                                                                                                                                                                                                                                                                                                                                                                                                                                                                                                                                                            |                       | General surgery                                          | Yes       | ▼        | Sometimes | <b>A</b> | Yes       |          | Yes       |
| Bleeding Disorder Prevalence                                                                                                                                                                                                                                                                                                                                                                                                                                                                                                                                                                                                                                                                                                                                                                                                                                                                                                                                                                                                                                                                                                                                                                                                                                                                                                                                                                                                                                                                                                                                                                                                                                                                                                                                                                                                                                                                                                                                                                                                                                                                                                   |                       | Urology                                                  | Yes       |          | Yes       |          | Yes       |          | Yes       |
| Prevalence von Willebrand Disease  Haemophilia Pasma-derived factor concentrate Always | Share of Expected     | Haemophilia A                                            | 70%       | •        | 57%       | <b>A</b> | 88%       | •        | 88%       |
| Haemophilia Pasma-derived factor concentrate Always Always Always Always replacement Recombinant factor concentrate Rarely Rarely Always Always Always Always therapy Plasma Never   | Bleeding Disorder     | Haemophilia B                                            | 36%       | <b>A</b> | 42%       | <b>A</b> | 43%       | <b>A</b> | 43%       |
| replacement Recombinant factor concentrate Rarely Rarely Always Always therapy Plasma Never Neve | Prevalence            | von Willebrand Disease                                   |           |          | 5%        | <b>A</b> | 7%        | <b>A</b> | 8%        |
| therapy Plasma Never Nev | Haemophilia           | Pasma-derived factor concentrate                         | Always    |          | Always    |          | Always    |          | Always    |
| Cryoprecipitate     Never     Never     Never       VWD replacement     Plasma-derived factor concentrate     Always     Always     Always       therapy     DDAVP     Rarely     Always     Never     Rarely       Plasma     Never     Never     Never     Never                                                                                                                                                                                                                                                                                                                                                                                                                                                                                                                                                                                                                                                                                                                                                                                                                                                                                                                                                                                                                                                                                                                                                                                                                                                                                                                                                                                                                                                                                                                                                                                                                                                                                                                                                                                                                                                             | replacement           | Recombinant factor concentrate                           | Rarely    |          | Rarely    | <b>A</b> | Always    |          | Always    |
| VWD replacement       Plasma-derived factor concentrate       Always       Always       Always       Always       Always         therapy       DDAVP       Rarely       ▲ Always       ▼ Never                                                                                                                                                                                                                                                                                                                                                                                                                                                                                                                                                                                                                                                                                                                                                                                                                                                                                                                     | therapy               | Plasma                                                   | Never     |          | Never     |          | Never     |          | Never     |
| therapy DDAVP Rarely Always V Never A Rarely Plasma Never Never Never Never Never Never                                                                                                                                                                                                                                                                                                                                                                                                                                                                                                                                                                                                                                                                                                                                                                                                                                                                                                                                                                                                                                                                                                                                                                                                                                                                                                                                                                                                                                                                                                                                                                                                                                                                                                                                                                                                                                                                                                                                                                                                                                        |                       | Cryoprecipitate                                          | Never     |          | Never     |          | Never     |          | Never     |
| Plasma Never Never Never Never Never                                                                                                                                                                                                                                                                                                                                                                                                                                                                                                                                                                                                                                                                                                                                                                                                                                                                                                                                                                                                                                                                                                                                                                                                                                                                                                                                                                                                                                                                                                                                                                                                                                                                                                                                                                                                                                                                                                                                                                                                                                                                                           | VWD replacement       | Plasma-derived factor concentrate                        | Always    |          | Always    |          | Always    |          | Always    |
|                                                                                                                                                                                                                                                                                                                                                                                                                                                                                                                                                                                                                                                                                                                                                                                                                                                                                                                                                                                                                                                                                                                                                                                                                                                                                                                                                                                                                                                                                                                                                                                                                                                                                                                                                                                                                                                                                                                                                                                                                                                                                                                                | therapy               | DDAVP                                                    | Rarely    | <b>A</b> | Always    | •        | Never     | <b>A</b> | Rarely    |
| Cryoprocipitato Novas Novas Novas                                                                                                                                                                                                                                                                                                                                                                                                                                                                                                                                                                                                                                                                                                                                                                                                                                                                                                                                                                                                                                                                                                                                                                                                                                                                                                                                                                                                                                                                                                                                                                                                                                                                                                                                                                                                                                                                                                                                                                                                                                                                                              |                       | Plasma                                                   | Never     |          | Never     |          | Never     |          | Never     |
| Gryophedipitate never never Never Never Never Never                                                                                                                                                                                                                                                                                                                                                                                                                                                                                                                                                                                                                                                                                                                                                                                                                                                                                                                                                                                                                                                                                                                                                                                                                                                                                                                                                                                                                                                                                                                                                                                                                                                                                                                                                                                                                                                                                                                                                                                                                                                                            |                       | Cryoprecipitate                                          | Never     |          | Never     |          | Never     |          | Never     |