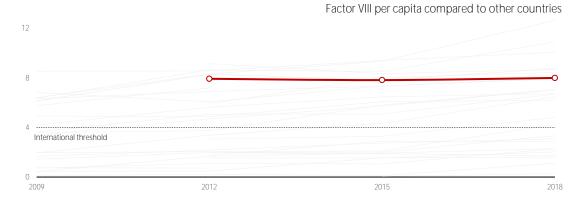

| Change since previous survey: ▲ Improvement ▼ Decline |                                                          | 2009    | 2009 2012 2015 |           | 2015     |         | 2018     |         |
|-------------------------------------------------------|----------------------------------------------------------|---------|----------------|-----------|----------|---------|----------|---------|
| International units                                   | Factor VIII                                              | 0.00    | <b>A</b>       | 7.92      | •        | 7.82    | <b>A</b> | 7.99    |
| per capita                                            | Factor IX                                                | 0.00    | <b>A</b>       | 1.45      | •        | 1.43    | <b>A</b> | 2.20    |
| Organisation                                          | Comprehensive Care Centres (CCC's)                       | Yes     |                | Yes       |          | Yes     |          | Yes     |
| of care                                               | Haemophilia Treatment Centres                            | Yes     |                | Yes       |          | Yes     |          | Yes     |
|                                                       | National Haemophilia Council or Co-ordinating Group      |         |                | Yes       | •        | No      |          | No      |
|                                                       | Number of groups in decision-making on haemophilia care  | 0       | <b>A</b>       | 3         |          | 3       | ▼        | 2       |
|                                                       | Number of groups choosing haemophilia treatment products | 0       | <b>A</b>       | 1         | <b>A</b> | 3       | _        | 2       |
|                                                       | National Tender for procurement of factor concentrates   |         |                | No        |          | No      |          | No      |
| Treatment                                             | Home Treatment                                           | Yes     |                | Yes       |          | Yes     |          | Yes     |
| regimens                                              | % of people with haemophilia using home treatment        | 76-100% |                | 76-100%   |          | 76-100% |          | 76-100% |
|                                                       | Treatment delivered to the patient's home                | No      |                | No        |          | Some    |          | Some    |
|                                                       | Prophylaxis treatment availability                       | Yes     |                | Yes       |          | Yes     |          | Yes     |
|                                                       | Children currently on prophy (%)                         | 76-100% |                | 76-100%   |          | 76-100% |          | 76-100% |
|                                                       | Adults currently on prophy (%)                           | 26-50%  | <b>A</b>       | 51-75%    |          | 51-75%  |          | 51-75%  |
|                                                       | Access to ITI (% of people with inhibitors)              | 76-99%  |                | 76-99%    | <b>A</b> | 100%    |          | 100%    |
| Access to                                             | Emergency medicine and acute surgery                     |         |                | Yes       |          | Yes     |          | Yes     |
| specialist services                                   | Paediatrics                                              |         |                | Yes       |          | Yes     |          | Yes     |
|                                                       | Infectious disease specialists (especially HIV)          |         |                | Sometimes | <b>A</b> | Yes     |          | Yes     |
|                                                       | Hepatology                                               |         |                | Yes       |          | Yes     |          | Yes     |
|                                                       | Rheumatology                                             |         |                | Yes       |          | Yes     |          | Yes     |
|                                                       | Orthopaedics                                             |         |                | Yes       |          | Yes     |          | Yes     |
|                                                       | Physiotherapy                                            |         |                | Yes       |          | Yes     |          | Yes     |
|                                                       | Dentistry                                                |         |                | Yes       |          | Yes     |          | Yes     |
|                                                       | Obstetrics and Gynaecology                               |         |                | Yes       |          | Yes     |          | Yes     |
|                                                       | Genetics                                                 |         |                | Sometimes | <b>A</b> | Yes     |          | Yes     |
|                                                       | Social and psychological support                         |         |                | Sometimes | <b>A</b> | Yes     |          | Yes     |
|                                                       | Pain management                                          |         |                | Yes       |          | Yes     |          | Yes     |
|                                                       | General surgery                                          |         |                | Yes       |          | Yes     |          | Yes     |
|                                                       | Urology                                                  |         |                | Yes       |          | Yes     |          | Yes     |
| Share of Expected                                     | Haemophilia A                                            | 46%     | <b>A</b>       | 62%       | •        | 26%     | <b>A</b> | 44%     |
| Bleeding Disorder                                     | Haemophilia B                                            | 42%     | <b>A</b>       | 59%       | ▼        | 18%     | <b>A</b> | 41%     |
| Prevalence                                            | von Willebrand Disease                                   | 5%      | <b>A</b>       | 6%        | <b>A</b> | 9%      | <b>A</b> | 10%     |
| Haemophilia                                           | Pasma-derived factor concentrate                         | Always  | •              | Rarely    |          | Rarely  |          | Rarely  |
| replacement                                           | Recombinant factor concentrate                           | Always  |                | Always    |          | Always  |          | Always  |
| therapy                                               | Plasma                                                   | Never   |                | Never     |          | Never   |          | Never   |
|                                                       | Cryoprecipitate                                          | Never   |                | Never     |          | Never   |          | Never   |
| VWD replacement                                       | Plasma-derived factor concentrate                        |         |                | Always    |          | Always  |          | Always  |
| therapy                                               | DDAVP                                                    |         |                | Always    |          | Always  |          | Always  |
|                                                       | Plasma                                                   |         |                | Never     |          | Never   |          | Never   |
|                                                       | Cryoprecipitate                                          |         |                | Never     |          | Never   |          | Never   |