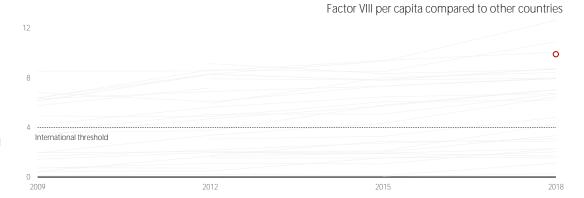

## Iceland

This country fact sheet accompanies the EHC heat map and gives you further information on the country's progress over the various EHC surveys.

Here, you will see how the FVIII international units provision has evolved and compares to other countries. You will also find the same parameters as in the heat map.

| Change since previous survey: ▲ Improvement ▼ Decline |                                                          | 2009   | 2012    | 2015    |          | 2018      |
|-------------------------------------------------------|----------------------------------------------------------|--------|---------|---------|----------|-----------|
| International units                                   | Factor VIII                                              | 0.00   | 0.00    | 0.00    | <b>A</b> | 9.90      |
| per capita                                            | Factor IX                                                | 0.00   | 0.00    | 0.00    |          | 0.00      |
| Organisation                                          | Comprehensive Care Centres (CCC's)                       | No     | No      | No      |          | No        |
| of care                                               | Haemophilia Treatment Centres                            | Yes    | Yes     | Yes     |          | Yes       |
|                                                       | National Haemophilia Council or Co-ordinating Group      | No     | No      | No      |          | No        |
|                                                       | Number of groups in decision-making on haemophilia care  | 0      | 0       | 0       | <b>A</b> | 2         |
|                                                       | Number of groups choosing haemophilia treatment products | 0      | 0       | 0       | <b>A</b> | 2         |
|                                                       | National Tender for procurement of factor concentrates   |        |         |         |          | Yes       |
| Treatment                                             | Home Treatment                                           |        | Yes     | Yes     |          | Yes       |
| regimens                                              | % of people with haemophilia using home treatment        |        |         |         |          | 76-100%   |
|                                                       | Treatment delivered to the patient's home                |        |         |         |          | No        |
|                                                       | Prophylaxis treatment availability                       |        | Yes     | Yes     |          | Yes       |
|                                                       | Children currently on prophy (%)                         |        | 76-100% | 76-100% |          | 76-100%   |
|                                                       | Adults currently on prophy (%)                           |        | 76-100% | 76-100% |          | 76-100%   |
|                                                       | Access to ITI (% of people with inhibitors)              |        |         |         |          | 100%      |
| Access to                                             | Emergency medicine and acute surgery                     |        |         |         |          | Yes       |
| specialist services                                   | Paediatrics                                              |        |         |         |          | Yes       |
|                                                       | Infectious disease specialists (especially HIV)          |        |         |         |          | Yes       |
|                                                       | Hepatology                                               |        |         |         |          | Yes       |
|                                                       | Rheumatology                                             |        |         |         |          | Yes       |
|                                                       | Orthopaedics                                             |        |         |         |          | Yes       |
|                                                       | Physiotherapy                                            |        |         |         |          | Sometimes |
|                                                       | Dentistry                                                |        |         |         |          | Never     |
|                                                       | Obstetrics and Gynaecology                               |        |         |         |          | Never     |
|                                                       | Genetics                                                 |        |         |         |          | Yes       |
|                                                       | Social and psychological support                         |        |         |         |          | Sometimes |
|                                                       | Pain management                                          |        |         |         |          | Sometimes |
|                                                       | General surgery                                          |        |         |         |          | Yes       |
|                                                       | Urology                                                  |        |         |         |          | Yes       |
| Share of Expected                                     | Haemophilia A                                            | 201%   |         |         |          | 193%      |
| Bleeding Disorder                                     | Haemophilia B                                            |        |         |         |          | 19%       |
| Prevalence                                            | von Willebrand Disease                                   | 30%    |         |         |          | 14%       |
| Haemophilia                                           | Pasma-derived factor concentrate                         | Never  | Never   | Never   |          | Never     |
| replacement                                           | Recombinant factor concentrate                           | Always | Always  | Always  |          | Always    |
| therapy                                               | Plasma                                                   | Never  | Never   | Never   |          | Never     |
|                                                       | Cryoprecipitate                                          | Never  | Never   | Never   |          | Never     |
| VWD replacement                                       | Plasma-derived factor concentrate                        |        |         |         |          | Always    |
| therapy                                               | DDAVP                                                    |        |         |         |          | Always    |
|                                                       | DUTT                                                     |        |         |         |          | Aiways    |
|                                                       | Plasma                                                   |        |         |         |          | Never     |