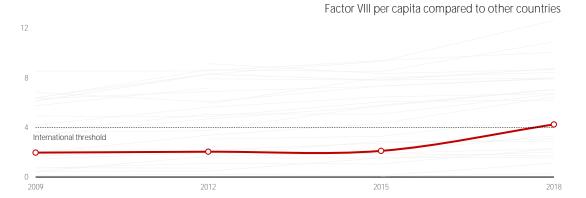

| Change since previous survey: ▲ Improvement ▼ Decline |                                                          | 2009   | 2009 2012 2015 |           |          | 2018      |          |           |
|-------------------------------------------------------|----------------------------------------------------------|--------|----------------|-----------|----------|-----------|----------|-----------|
| International units                                   | Factor VIII                                              | 1.97   | <b>A</b>       | 2.04      | <b>A</b> | 2.11      | <b>A</b> | 4.24      |
| per capita                                            | Factor IX                                                | 0.26   | <b>A</b>       | 0.30      | <b>A</b> | 0.31      | <b>A</b> | 0.37      |
| Organisation                                          | Comprehensive Care Centres (CCC's)                       | Yes    | •              | No        |          | No        |          | No        |
| of care                                               | Haemophilia Treatment Centres                            | Yes    |                | Yes       |          | Yes       |          | Yes       |
|                                                       | National Haemophilia Council or Co-ordinating Group      | Yes    | ▼              | No        |          | No        |          | No        |
|                                                       | Number of groups in decision-making on haemophilia care  | 1      | <b>A</b>       | 2         |          | 2         |          | 2         |
|                                                       | Number of groups choosing haemophilia treatment products | 1      |                | 1         | <b>A</b> | 2         | •        | 1         |
|                                                       | National Tender for procurement of factor concentrates   | No     |                | No        |          | No        |          | No        |
| Treatment                                             | Home Treatment                                           | Yes    |                | Yes       |          | Yes       |          | Yes       |
| regimens                                              | % of people with haemophilia using home treatment        | 51-75% | <b>A</b>       | 76-100%   |          | 76-100%   |          | 76-100%   |
|                                                       | Treatment delivered to the patient's home                | No     |                | No        |          | No        |          | No        |
|                                                       | Prophylaxis treatment availability                       | Some   |                | Some      |          | Some      | <b>A</b> | Yes       |
|                                                       | Children currently on prophy (%)                         | 1-25%  |                | 1-25%     | <b>A</b> | 76-100%   |          | 76-100%   |
|                                                       | Adults currently on prophy (%)                           | 0      |                | 0         |          | 76-100%   |          | 76-100%   |
|                                                       | Access to ITI (% of people with inhibitors)              | 100%   | ▼              | 76-99%    |          | 76-99%    |          | 76-99%    |
| Access to                                             | Emergency medicine and acute surgery                     | Yes    |                | Yes       |          | Yes       |          | Yes       |
| specialist services                                   | Paediatrics                                              | Yes    | ▼              | Sometimes |          | Sometimes | <b>A</b> | Yes       |
|                                                       | Infectious disease specialists (especially HIV)          | Yes    | ▼              | Sometimes |          | Sometimes |          | Sometimes |
|                                                       | Hepatology                                               | Yes    | ▼              | Sometimes |          | Sometimes |          | Sometimes |
|                                                       | Rheumatology                                             | Yes    | ▼              | Never     | <b>A</b> | Sometimes |          | Sometimes |
|                                                       | Orthopaedics                                             | Yes    | ▼              | Sometimes |          | Sometimes | _        | Yes       |
|                                                       | Physiotherapy                                            | Yes    | ▼              | Sometimes |          | Sometimes | <b>A</b> | Yes       |
|                                                       | Dentistry                                                | Yes    |                | Yes       | ▼        | Sometimes |          | Sometimes |
|                                                       | Obstetrics and Gynaecology                               | Yes    | ▼              | Never     | <b>A</b> | Sometimes |          | Sometimes |
|                                                       | Genetics                                                 | Yes    | ▼              | Sometimes |          | Sometimes |          | Sometimes |
|                                                       | Social and psychological support                         | Yes    | ▼              | Never     |          | Never     | <b>A</b> | Sometimes |
|                                                       | Pain management                                          | Yes    | ▼              | Sometimes | ▼        | Never     | _        | Sometimes |
|                                                       | General surgery                                          | Yes    | ▼              | Sometimes |          | Sometimes |          | Sometimes |
|                                                       | Urology                                                  | Yes    | ▼              | Sometimes | •        | Never     | <b>A</b> | Sometimes |
| Share of Expected                                     | Haemophilia A                                            | 50%    | <b>A</b>       | 58%       | <b>A</b> | 65%       | <b>A</b> | 67%       |
| Bleeding Disorder                                     | Haemophilia B                                            | 31%    | <b>A</b>       | 41%       | <b>A</b> | 43%       | <b>A</b> | 45%       |
| Prevalence                                            | von Willebrand Disease                                   | 3%     | <b>A</b>       | 5%        | <b>A</b> | 6%        | <b>A</b> | 6%        |
| Haemophilia                                           | Pasma-derived factor concentrate                         | Always |                | Always    |          | Always    |          | Always    |
| replacement                                           | Recombinant factor concentrate                           | Never  | <b>A</b>       | Rarely    |          | Rarely    | <b>A</b> | Sometimes |
| therapy                                               | Plasma                                                   | Never  |                | Never     |          | Never     |          | Never     |
|                                                       | Cryoprecipitate                                          | Never  |                | Never     |          | Never     |          | Never     |
| VWD replacement                                       | Plasma-derived factor concentrate                        | Always | •              | Rarely    | •        | Never     | <b>A</b> | Sometimes |
| therapy                                               | DDAVP                                                    | Always |                | Always    |          | Always    |          | Always    |
|                                                       | Plasma                                                   | Never  |                | Never     |          | Never     |          | Never     |
|                                                       | Cryoprecipitate                                          | Never  |                | Never     |          | Never     |          | Never     |