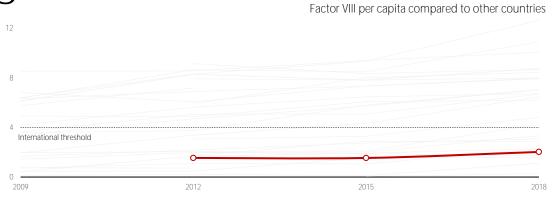

| Change since previous survey: ▲ Improvement ▼ Decline |                                                          | 2009   |          | 2012    |          | 2015      |          | 2018      |
|-------------------------------------------------------|----------------------------------------------------------|--------|----------|---------|----------|-----------|----------|-----------|
| International units                                   | Factor VIII                                              | 0.00   | <b>A</b> | 1.54    | _        | 1.54      | <b>A</b> | 2.02      |
| per capita                                            | Factor IX                                                | 0.00   | <b>A</b> | 0.16    | •        | 0.16      | <b>A</b> | 0.29      |
| Organisation                                          | Comprehensive Care Centres (CCC's)                       | No     |          | No      |          | No        |          | No        |
| of care                                               | Haemophilia Treatment Centres                            | No     |          | No      |          | No        |          | No        |
|                                                       | National Haemophilia Council or Co-ordinating Group      |        |          |         |          | Yes       | •        | No        |
|                                                       | Number of groups in decision-making on haemophilia care  | 0      |          | 0       | <b>A</b> | 2         |          | 2         |
|                                                       | Number of groups choosing haemophilia treatment products | 0      |          | 0       | <b>A</b> | 1         | <b>A</b> | 2         |
|                                                       | National Tender for procurement of factor concentrates   |        |          |         |          | Yes       |          | Yes       |
| Treatment                                             | Home Treatment                                           | No     |          | No      |          | No        | <b>A</b> | Yes       |
| regimens                                              | % of people with haemophilia using home treatment        | <10%   |          | <10%    |          | <10%      |          | 51-75%    |
|                                                       | Treatment delivered to the patient's home                | No     |          | No      |          | No        |          | No        |
|                                                       | Prophylaxis treatment availability                       |        |          | Some    |          | Some      | <b>A</b> | Yes       |
|                                                       | Children currently on prophy (%)                         |        |          | 76-100% |          | 76-100%   |          | 76-100%   |
|                                                       | Adults currently on prophy (%)                           | 0      |          | 0       |          | 1-25%     | <b>A</b> | 51-75%    |
|                                                       | Access to ITI (% of people with inhibitors)              | 0      |          | 0       |          | 0         |          | 0         |
| Access to                                             | Emergency medicine and acute surgery                     |        |          |         |          | Yes       |          | Yes       |
| specialist services                                   | Paediatrics                                              |        |          |         |          | Yes       |          | Yes       |
|                                                       | Infectious disease specialists (especially HIV)          |        |          |         |          | Yes       |          | Yes       |
|                                                       | Hepatology                                               |        |          |         |          | Sometimes |          | Sometimes |
|                                                       | Rheumatology                                             |        |          |         |          | Sometimes |          | Sometimes |
|                                                       | Orthopaedics                                             |        |          |         |          | Yes       |          | Yes       |
|                                                       | Physiotherapy                                            |        |          |         |          | Sometimes |          | Sometimes |
|                                                       | Dentistry                                                |        |          |         |          | Sometimes |          | Sometimes |
|                                                       | Obstetrics and Gynaecology                               |        |          |         |          | Yes       |          | Yes       |
|                                                       | Genetics                                                 |        |          |         |          | Sometimes |          | Sometimes |
|                                                       | Social and psychological support                         |        |          |         |          | Never     | <b>A</b> | Sometimes |
|                                                       | Pain management                                          |        |          |         |          | Never     | <b>A</b> | Sometimes |
|                                                       | General surgery                                          |        |          |         |          | Yes       |          | Yes       |
|                                                       | Urology                                                  |        |          |         |          | Yes       |          | Yes       |
| Share of Expected                                     | Haemophilia A                                            |        |          |         |          | 61%       | <b>A</b> | 66%       |
| Bleeding Disorder                                     | Haemophilia B                                            |        |          |         |          | 27%       | •        | 21%       |
| Prevalence                                            | von Willebrand Disease                                   |        |          |         |          | 0%        | •        | 0%        |
| Haemophilia                                           | Pasma-derived factor concentrate                         | Always |          | Always  |          | Always    |          | Always    |
| replacement                                           | Recombinant factor concentrate                           | Never  |          | Never   |          | Never     |          | Never     |
| therapy                                               | Plasma                                                   |        |          | Never   |          | Never     |          | Never     |
|                                                       | Cryoprecipitate                                          |        |          | Never   |          | Never     |          | Never     |
| VWD replacement                                       | Plasma-derived factor concentrate                        |        |          |         |          | Rarely    | •        | Never     |
| therapy                                               | DDAVP                                                    |        |          |         |          | Always    | •        | Rarely    |
|                                                       | Plasma                                                   |        |          |         |          | Never     |          | Never     |
|                                                       | Cryoprecipitate                                          |        |          |         |          | Never     |          | Never     |