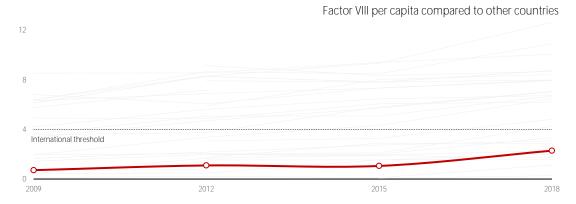

## Romania

This country fact sheet accompanies the EHC heat map and gives you further information on the country's progress over the various EHC surveys.

Here, you will see how the FVIII international units provision has evolved and compares to other countries. You will also find the same parameters as in the heat map.

| Change since previous survey: ▲ Improvement ▼ Decline |                                                          | 2009   |          | 2012      |          | 2015      |          | 2018      |
|-------------------------------------------------------|----------------------------------------------------------|--------|----------|-----------|----------|-----------|----------|-----------|
| International units                                   | Factor VIII                                              | 0.72   | <b>A</b> | 1.10      | •        | 1.06      | <b>A</b> | 2.29      |
| per capita                                            | Factor IX                                                | 0.24   | •        | 0.11      | •        | 0.11      | <b>A</b> | 0.27      |
| Organisation                                          | Comprehensive Care Centres (CCC's)                       | Yes    |          | Yes       |          | Yes       |          | Yes       |
| of care                                               | Haemophilia Treatment Centres                            | Yes    |          | Yes       |          | Yes       |          | Yes       |
|                                                       | National Haemophilia Council or Co-ordinating Group      | Yes    | •        | No        | <b>A</b> | Yes       |          | Yes       |
|                                                       | Number of groups in decision-making on haemophilia care  | 2      | ▼        | 1         | <b>A</b> | 3         | •        | 2         |
|                                                       | Number of groups choosing haemophilia treatment products | 1      |          | 1         |          | 1         | <b>A</b> | 2         |
|                                                       | National Tender for procurement of factor concentrates   | No     |          | No        |          | No        |          | No        |
| Treatment                                             | Home Treatment                                           | No     |          | No        | <b>A</b> | Yes       |          | Yes       |
| regimens                                              | % of people with haemophilia using home treatment        | <10%   |          | <10%      | <b>A</b> | 10-50%    |          | 10-50%    |
|                                                       | Treatment delivered to the patient's home                | No     |          | No        |          | No        |          | No        |
|                                                       | Prophylaxis treatment availability                       | Some   |          | Some      |          | Some      |          | Some      |
|                                                       | Children currently on prophy (%)                         | 1-25%  |          | 0         |          | 51-75%    | <b>A</b> | 76-100%   |
|                                                       | Adults currently on prophy (%)                           | 0      |          | 0         |          | 0         |          | 1-25%     |
|                                                       | Access to ITI (% of people with inhibitors)              | 0      |          | 0         |          | 0         |          | 0         |
| Access to                                             | Emergency medicine and acute surgery                     | Yes    |          | Yes       |          | Yes       |          | Yes       |
| specialist services                                   | Paediatrics                                              | Yes    |          | Yes       |          | Yes       |          | Yes       |
|                                                       | Infectious disease specialists (especially HIV)          | Yes    |          | Yes       |          | Yes       |          | Yes       |
|                                                       | Hepatology                                               | Yes    |          | Yes       |          | Yes       |          | Yes       |
|                                                       | Rheumatology                                             | Yes    |          | Yes       |          | Yes       |          | Yes       |
|                                                       | Orthopaedics                                             | Yes    |          | Yes       |          | Yes       |          | Yes       |
|                                                       | Physiotherapy                                            | Yes    |          | Yes       | •        | Sometimes | <b>A</b> | Yes       |
|                                                       | Dentistry                                                | Yes    |          | Yes       | •        | Sometimes | <b>A</b> | Yes       |
|                                                       | Obstetrics and Gynaecology                               | Yes    |          | Yes       | •        | Sometimes | <b>A</b> | Yes       |
|                                                       | Genetics                                                 | Yes    | •        | Sometimes |          | Sometimes |          | Sometimes |
|                                                       | Social and psychological support                         | Yes    | •        | Sometimes |          | Sometimes | <b>A</b> | Yes       |
|                                                       | Pain management                                          | Yes    |          | Yes       | •        | Sometimes | <b>A</b> | Yes       |
|                                                       | General surgery                                          | Yes    | •        | Sometimes | <b>A</b> | Yes       |          | Yes       |
|                                                       | Urology                                                  | Yes    |          | Yes       |          | Yes       |          | Yes       |
| Share of Expected                                     | Haemophilia A                                            | 66%    | <b>A</b> | 70%       | <b>A</b> | 73%       | <b>A</b> | 83%       |
| Bleeding Disorder                                     | Haemophilia B                                            | 31%    | <b>A</b> | 32%       | <b>A</b> | 33%       | <b>A</b> | 36%       |
| Prevalence                                            | von Willebrand Disease                                   | 2%     | <b>A</b> | 2%        | •        | 1%        | <b>A</b> | 2%        |
| Haemophilia                                           | Pasma-derived factor concentrate                         | Rarely | <b>A</b> | Always    |          | Always    |          | Always    |
| replacement                                           | Recombinant factor concentrate                           | Rarely | <b>A</b> | Always    | •        | Rarely    | <b>A</b> | Always    |
| therapy                                               | Plasma                                                   | Always | <b>A</b> | Never     | •        | Rarely    | <b>A</b> | Never     |
|                                                       | Cryoprecipitate                                          | Rarely | <b>A</b> | Never     | ▼        | Rarely    | <b>A</b> | Never     |
| VWD replacement                                       | Plasma-derived factor concentrate                        | Rarely | <b>A</b> | Always    |          | Always    |          | Always    |
| therapy                                               | DDAVP                                                    | Rarely |          | Rarely    |          | Rarely    |          | Rarely    |
|                                                       |                                                          |        |          |           |          |           |          |           |
|                                                       | Plasma                                                   | Rarely |          | Rarely    |          | Rarely    | _        | Never     |