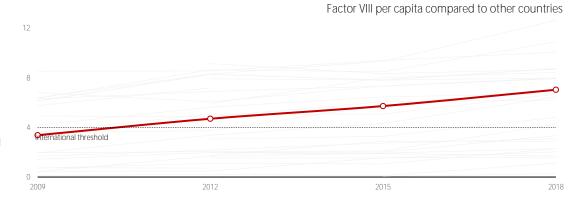

## Russia

This country fact sheet accompanies the EHC heat map and gives you further information on the country's progress over the various EHC surveys.

Here, you will see how the FVIII international units provision has evolved and compares to other countries. You will also find the same parameters as in the heat map.

| Change since previous survey: ▲ Improvement ▼ Decline |                                                          | 2009      |          | 2012      |          | 2015      |          | 2018      |
|-------------------------------------------------------|----------------------------------------------------------|-----------|----------|-----------|----------|-----------|----------|-----------|
| International units                                   | Factor VIII                                              | 3.37      | <b>A</b> | 4.70      | <b>A</b> | 5.72      | <b>A</b> | 7.04      |
| per capita                                            | Factor IX                                                | 0.42      | _        | 0.49      |          | 0.68      | <b>A</b> | 0.78      |
| Organisation                                          | Comprehensive Care Centres (CCC's)                       | Yes       |          | Yes       |          | Yes       |          | Yes       |
| of care                                               | Haemophilia Treatment Centres                            | No        |          | No        | <b>A</b> | Yes       | •        | No        |
|                                                       | National Haemophilia Council or Co-ordinating Group      | Yes       | •        | No        |          | No        |          | No        |
|                                                       | Number of groups in decision-making on haemophilia care  | 3         |          | 3         |          | 3         |          | 3         |
|                                                       | Number of groups choosing haemophilia treatment products | 2         |          | 2         | <b>A</b> | 3         |          | 3         |
|                                                       | National Tender for procurement of factor concentrates   | Yes       |          | Yes       |          | Yes       |          | Yes       |
| Treatment                                             | Home Treatment                                           | Yes       |          | Yes       |          | Yes       |          | Yes       |
| regimens                                              | % of people with haemophilia using home treatment        | 51-75%    |          | 51-75%    | <b>A</b> | 76-100%   |          | 76-100%   |
|                                                       | Treatment delivered to the patient's home                | No        |          | Some      |          | Some      |          | Some      |
|                                                       | Prophylaxis treatment availability                       | Some      |          | Some      |          | Some      | <b>A</b> | Yes       |
|                                                       | Children currently on prophy (%)                         | 51-75%    |          | 51-75%    | <b>A</b> | 76-100%   |          | 76-100%   |
|                                                       | Adults currently on prophy (%)                           | 26-50%    |          | 26-50%    |          | 26-50%    | <b>A</b> | 51-75%    |
|                                                       | Access to ITI (% of people with inhibitors)              | 1-25%     |          | 26-50%    | <b>A</b> | 51-75%    | <b>A</b> | 76-99%    |
| Access to                                             | Emergency medicine and acute surgery                     | Sometimes |          | Sometimes | <b>A</b> | Yes       |          | Yes       |
| specialist services                                   | Paediatrics                                              | Yes       |          | Yes       |          | Yes       |          | Yes       |
|                                                       | Infectious disease specialists (especially HIV)          | Sometimes |          | Sometimes |          | Sometimes |          | Sometimes |
|                                                       | Hepatology                                               | Sometimes |          | Sometimes |          | Sometimes |          | Sometimes |
|                                                       | Rheumatology                                             | Never     |          | Never     |          | Never     |          | Never     |
|                                                       | Orthopaedics                                             | Yes       |          | Yes       |          | Yes       |          | Yes       |
|                                                       | Physiotherapy                                            | Sometimes |          | Sometimes | <b>A</b> | Yes       |          | Yes       |
|                                                       | Dentistry                                                | Yes       |          | Yes       |          | Yes       |          | Yes       |
|                                                       | Obstetrics and Gynaecology                               | Sometimes |          | Sometimes | <b>A</b> | Yes       | •        | Sometimes |
|                                                       | Genetics                                                 | Sometimes |          | Sometimes |          | Sometimes |          | Sometimes |
|                                                       | Social and psychological support                         | Never     |          | Never     |          | Never     |          | Never     |
|                                                       | Pain management                                          | Sometimes | •        | Never     |          | Never     |          | Never     |
|                                                       | General surgery                                          | Yes       |          | Yes       |          | Yes       |          | Yes       |
|                                                       | Urology                                                  | Sometimes |          | Sometimes |          | Sometimes |          | Sometimes |
| Share of Expected                                     | Haemophilia A                                            | 32%       | _        | 33%       | <b>A</b> | 40%       | <b>A</b> | 44%       |
| Bleeding Disorder                                     | Haemophilia B                                            | 16%       | <b>A</b> | 16%       | <b>A</b> | 23%       | <b>A</b> | 25%       |
| Prevalence                                            | von Willebrand Disease                                   | 1%        | <b>A</b> | 1%        | <b>A</b> | 1%        | <b>A</b> | 1%        |
| Haemophilia                                           | Pasma-derived factor concentrate                         | Always    |          | Always    |          | Always    |          | Always    |
| replacement                                           | Recombinant factor concentrate                           | Rarely    |          | Rarely    | <b>A</b> | Always    |          | Always    |
| therapy                                               | Plasma                                                   | Rarely    |          | Rarely    | <b>A</b> | Never     |          | Never     |
|                                                       | Cryoprecipitate                                          | Rarely    |          | Rarely    |          | Rarely    | <b>A</b> | Never     |
| VWD replacement                                       | Plasma-derived factor concentrate                        | Always    |          | Always    |          | Always    |          | Always    |
| therapy                                               | DDAVP                                                    | Never     |          | Never     |          | Never     |          | Never     |
|                                                       | Plasma                                                   | Rarely    |          | Rarely    |          | Rarely    | <b>A</b> | Never     |
|                                                       | Cryoprecipitate                                          | Rarely    |          | Rarely    |          | Rarely    | <b>A</b> | Never     |