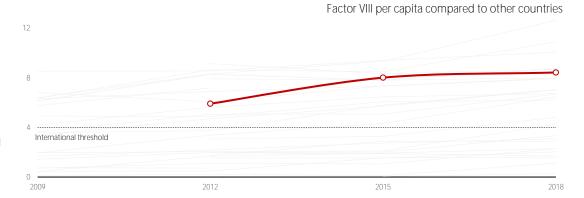

## Slovenia

This country fact sheet accompanies the EHC heat map and gives you further information on the country's progress over the various EHC surveys.

Here, you will see how the FVIII international units provision has evolved and compares to other countries. You will also find the same parameters as in the heat map.

| Change since previous survey: ▲ Improvement ▼ Decline |                                                          | 2009   |          | 2012      |          | 2015      |          | 2018    |
|-------------------------------------------------------|----------------------------------------------------------|--------|----------|-----------|----------|-----------|----------|---------|
| International units                                   | Factor VIII                                              | 0.00   | <b>A</b> | 5.91      | <b>A</b> | 8.02      | <b>A</b> | 8.43    |
| per capita                                            | Factor IX                                                | 0.00   | _        | 0.45      | •        | 0.44      | <b>A</b> | 0.56    |
| Organisation                                          | Comprehensive Care Centres (CCC's)                       | Yes    |          | Yes       |          | Yes       |          | Yes     |
| of care                                               | Haemophilia Treatment Centres                            | No     |          | No        |          | No        |          | No      |
|                                                       | National Haemophilia Council or Co-ordinating Group      |        |          | Yes       |          | Yes       | •        | No      |
|                                                       | Number of groups in decision-making on haemophilia care  | 0      | <b>A</b> | 2         | <b>A</b> | 3         | •        | 2       |
|                                                       | Number of groups choosing haemophilia treatment products | 0      | <b>A</b> | 2         |          | 2         |          | 2       |
|                                                       | National Tender for procurement of factor concentrates   |        |          | No        | <b>A</b> | Yes       |          | Yes     |
| Treatment                                             | Home Treatment                                           | Yes    |          | Yes       |          | Yes       |          | Yes     |
| regimens                                              | % of people with haemophilia using home treatment        | 10-50% |          | 10-50%    | <b>A</b> | 76-100%   | •        | 51-75%  |
|                                                       | Treatment delivered to the patient's home                | Some   |          | Some      |          | No        |          | No      |
|                                                       | Prophylaxis treatment availability                       | Yes    |          | Yes       |          | Yes       |          | Yes     |
|                                                       | Children currently on prophy (%)                         | 26-50% |          | 26-50%    | <b>A</b> | 76-100%   |          | 76-100% |
|                                                       | Adults currently on prophy (%)                           | 26-50% |          | 26-50%    | <b>A</b> | 76-100%   | •        | 51-75%  |
|                                                       | Access to ITI (% of people with inhibitors)              | 76-99% |          | 76-99%    | <b>A</b> | 100%      |          | 100%    |
| Access to                                             | Emergency medicine and acute surgery                     |        |          | Yes       |          | Yes       |          | Yes     |
| specialist services                                   | Paediatrics                                              |        |          | Yes       |          | Yes       |          | Yes     |
|                                                       | Infectious disease specialists (especially HIV)          |        |          | Yes       |          | Yes       |          | Yes     |
|                                                       | Hepatology                                               |        |          | Yes       |          | Yes       |          | Yes     |
|                                                       | Rheumatology                                             |        |          | Yes       |          | Yes       | •        | Never   |
|                                                       | Orthopaedics                                             |        |          | Yes       |          | Yes       |          | Yes     |
|                                                       | Physiotherapy                                            |        |          | Yes       |          | Yes       |          | Yes     |
|                                                       | Dentistry                                                |        |          | Yes       |          | Yes       |          | Yes     |
|                                                       | Obstetrics and Gynaecology                               |        |          | Yes       |          | Yes       |          | Yes     |
|                                                       | Genetics                                                 |        |          | Sometimes | <b>A</b> | Yes       |          | Yes     |
|                                                       | Social and psychological support                         |        |          | Sometimes | <b>A</b> | Yes       | •        | Never   |
|                                                       | Pain management                                          |        |          | Yes       | •        | Sometimes | •        | Never   |
|                                                       | General surgery                                          |        |          | Yes       |          | Yes       |          | Yes     |
|                                                       | Urology                                                  |        |          | Yes       |          | Yes       |          | Yes     |
| Share of Expected                                     | Haemophilia A                                            |        |          | 88%       | <b>A</b> | 93%       | <b>A</b> | 103%    |
| Bleeding Disorder                                     | Haemophilia B                                            |        |          | 34%       | <b>A</b> | 37%       | <b>A</b> | 48%     |
| Prevalence                                            | von Willebrand Disease                                   |        |          | 7%        | <b>A</b> | 9%        | <b>A</b> | 9%      |
| Haemophilia                                           | Pasma-derived factor concentrate                         | Always |          | Always    | ▼        | Rarely    |          | Rarely  |
| replacement                                           | Recombinant factor concentrate                           |        |          | Always    |          | Always    |          | Always  |
| therapy                                               | Plasma                                                   | Never  | ▼        | Rarely    | <b>A</b> | Never     |          | Never   |
|                                                       | Cryoprecipitate                                          | Never  |          | Never     |          | Never     |          | Never   |
| VWD replacement                                       | Plasma-derived factor concentrate                        |        |          | Always    |          | Always    |          | Always  |
| therapy                                               | DDAVP                                                    |        |          | Rarely    | <b>A</b> | Always    | •        | Rarely  |
|                                                       | Plasma                                                   |        |          | Rarely    | <b>A</b> | Never     |          | Never   |
|                                                       | Cryoprecipitate                                          |        |          | Never     |          | Never     |          | Never   |