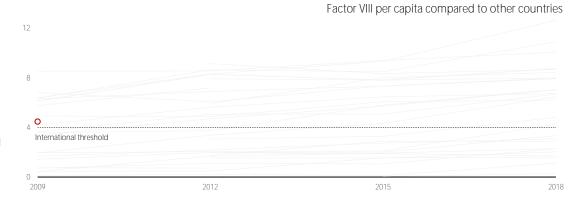

## Spain

This country fact sheet accompanies the EHC heat map and gives you further information on the country's progress over the various EHC surveys.

Here, you will see how the FVIII international units provision has evolved and compares to other countries. You will also find the same parameters as in the heat map.