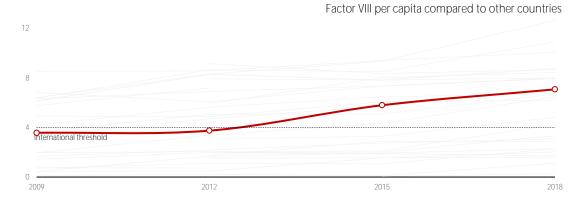

| Change since previous survey: ▲ Improvement ▼ Decline |                                                       | 2009      |          | 2012      |          | 2015      |          | 2018      |
|-------------------------------------------------------|-------------------------------------------------------|-----------|----------|-----------|----------|-----------|----------|-----------|
| International units Factor                            | r VIII                                                | 3.57      | <b>A</b> | 3.74      | <b>A</b> | 5.79      | <b>A</b> | 7.07      |
| per capita Factor                                     | rIX                                                   | 0.65      | _        | 0.69      | <b>A</b> | 0.94      | <b>A</b> | 0.99      |
| Organisation Comp                                     | orehensive Care Centres (CCC's)                       | Yes       |          | Yes       |          | Yes       |          | Yes       |
| of care Haem                                          | nophilia Treatment Centres                            | Yes       |          | Yes       |          | Yes       |          | Yes       |
| Nation                                                | nal Haemophilia Council or Co-ordinating Group        | No        |          | No        |          | No        |          | No        |
| Numb                                                  | per of groups in decision-making on haemophilia care  | 2         |          | 2         | •        | 1         | <b>A</b> | 2         |
| Numb                                                  | per of groups choosing haemophilia treatment products | 3         |          | 3         | •        | 1         |          | 1         |
| Nation                                                | nal Tender for procurement of factor concentrates     | No        |          | No        |          | No        |          | No        |
| Treatment Home                                        | e Treatment                                           | Yes       |          | Yes       |          | Yes       |          | Yes       |
| regimens % of p                                       | people with haemophilia using home treatment          | 51-75%    | <b>A</b> | 76-100%   |          | 76-100%   |          | 76-100%   |
| Treatr                                                | ment delivered to the patient's home                  | Unknown   |          | Unknown   |          | Unknown   |          | Unknown   |
| Proph                                                 | nylaxis treatment availability                        | Yes       |          | Yes       |          | Yes       |          | Yes       |
| Childr                                                | ren currently on prophy (%)                           | 76-100%   |          | 76-100%   |          | 76-100%   |          | 76-100%   |
| Adults                                                | s currently on prophy (%)                             | 1-25%     |          | 1-25%     |          | 1-25%     | <b>A</b> | 76-100%   |
| Acces                                                 | ss to ITI (% of people with inhibitors)               | 100%      | •        | 76-99%    | <b>A</b> | 100%      |          | 100%      |
| Access to Emerg                                       | gency medicine and acute surgery                      | Yes       |          | Yes       |          | Yes       |          | Yes       |
| specialist services Paedia                            | atrics                                                | Yes       |          | Yes       |          | Yes       |          | Yes       |
| Infect                                                | ious disease specialists (especially HIV)             | Yes       |          | Yes       |          | Yes       | •        | Sometimes |
| Hepat                                                 | tology                                                | Yes       |          | Yes       |          | Yes       | •        | Sometimes |
| Rheur                                                 | matology                                              | Yes       |          | Yes       |          | Yes       | •        | Sometimes |
| Ortho                                                 | paedics                                               | Yes       |          | Yes       |          | Yes       | •        | Sometimes |
| Physic                                                | otherapy                                              | Yes       |          | Yes       |          | Yes       |          | Yes       |
| Dentis                                                | stry                                                  | Yes       |          | Yes       |          | Yes       | •        | Sometimes |
| Obste                                                 | etrics and Gynaecology                                | Yes       |          | Yes       |          | Yes       | •        | Sometimes |
| Genet                                                 | tics                                                  | Yes       |          | Yes       |          | Yes       | •        | Sometimes |
| Social                                                | l and psychological support                           | Sometimes |          | Sometimes | <b>A</b> | Yes       | •        | Sometimes |
| Pain r                                                | management                                            | Yes       | _        | Sometimes |          | Yes       | •        | Sometimes |
| Gener                                                 | ral surgery                                           | Yes       |          | Yes       |          | Yes       | •        | Sometimes |
| Urolo                                                 | gy                                                    | Yes       |          | Yes       |          | Yes       | •        | Sometimes |
| Share of Expected Haem                                | nophilia A                                            | 76%       | •        | 73%       |          |           |          | 69%       |
| Bleeding Disorder Haem                                | nophilia B                                            | 45%       | <b>A</b> | 48%       |          |           |          | 45%       |
| Prevalence von W                                      | Villebrand Disease                                    | 2%        | <b>A</b> | 2%        |          |           |          |           |
| Haemophilia Pasma                                     | a-derived factor concentrate                          | Sometimes |          | Sometimes |          | Sometimes | •        | Rarely    |
| replacement Recon                                     | mbinant factor concentrate                            | Always    |          | Always    |          | Always    |          | Always    |
| therapy Plasm                                         | na                                                    | Never     |          | Never     | •        | Rarely    | <b>A</b> | Never     |
| Cryop                                                 | precipitate                                           | Never     |          | Never     |          | Never     |          | Never     |
| VWD replacement Plasm                                 | na-derived factor concentrate                         | Always    |          | Always    |          | Always    |          | Always    |
| therapy DDAV                                          | /P                                                    | Always    |          | Always    |          | Always    |          | Always    |
| Plasm                                                 | na                                                    | Never     |          | Never     | •        | Rarely    | <b>A</b> | Never     |
| Cryop                                                 | precipitate                                           | Never     |          | Never     |          |           |          | Never     |