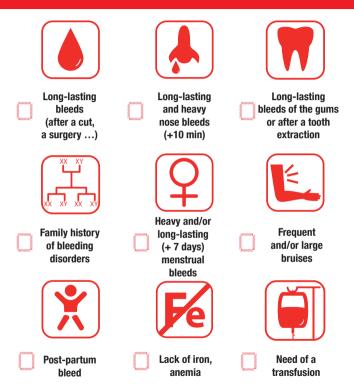

## **DIAGNOSIS QUIZ**

## **WOMEN & BLEEDING DISORDERS**

Here are the 9 main symptoms which could indicate the presence of a bleeding disorder for you, a woman or a girl you know.

If you have checked at least two of the boxes please do seek counselling and set up an appointment with a physician specialised in hematology or at your local hospital in order to determine if you are a person with a bleeding disorder.